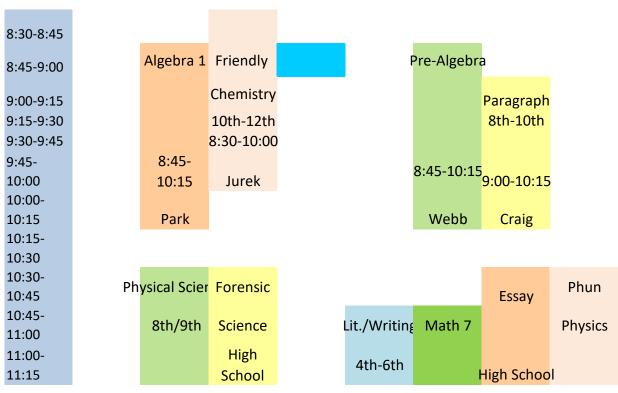

| 2025 - 2026  | - | Monday at        | Gracepoint  |              |                  |               |             |
|--------------|---|------------------|-------------|--------------|------------------|---------------|-------------|
| 3/10/2025    |   |                  |             |              |                  |               |             |
| 8:30-8:45    |   |                  |             |              |                  |               |             |
| 8:45-9:00    |   | Algebra 1        | Friendly    |              | Pre-Algebra      |               |             |
| 9:00-9:15    |   |                  | Chemistry   |              |                  | Paragraph     |             |
| 9:15-9:30    |   |                  | 10th-12th   |              |                  | 8th-10th      |             |
| 9:30-9:45    |   |                  | 8:30-10:00  |              |                  |               |             |
| 9:45-10:00   |   | 8:45-10:15       | Jurek       |              | 8:45-10:15       | 9:00-10:15    |             |
| 10:00-10:15  |   | Park             |             |              | Webb             | Craig         |             |
| 10:15-10:30  |   |                  |             |              |                  |               |             |
| 10:30-10:45  |   | Physical Science | Forensic    |              |                  | Essay         | Phun        |
| 10:45-11:00  |   | 8th/9th          | Science     | Lit./Writing | Math 7           | High School   | Physics     |
| 11:00-11:15  |   |                  | High School | 4th-6th      |                  |               |             |
| 11:15 -11:30 |   |                  |             |              |                  |               |             |
| 11:30-11:45  |   | 10:30-12:00      | 10:30-12:00 | 10:45-12:00  | 10:45-12:00      | 10:30-12:00   | 10:30-12:00 |
| 11:45-12:00  |   | Park             | Angelo      | Kelley       | Webb             | Craig         | Jurek       |
| 12:00-12:15  |   |                  |             |              |                  |               |             |
| 12:15-12:30  |   |                  |             |              |                  |               |             |
| 12:30-12:45  |   |                  | Speech      | Worldview    | American History | Intro         |             |
| 12:45-1:00   |   | 4th-6th Science  | High School | High School  | 7th-8th          | to Literature |             |
| 1:00-1:15    |   | Astronomy        |             |              |                  | 8th-10th      |             |
| 1:15-1:30    |   | 12:45-1:45       | 12:30-1:45  | 12:30-1:45   | 12:30-1:45       |               |             |
| 1:30-1:45    |   | Park             | Angelo      | Smyth        | Webb             | 12:30-2:00    |             |
| 1:45-2:00    |   |                  |             |              |                  | Craig         |             |
| 2:00-2:15    |   |                  | History     |              | Sent. To         | American      |             |
| 2:15-2:30    |   |                  | 4th-6th     |              | Paragraph        | Literature    |             |
| 2:30-2:45    |   |                  | 2:00-3:00   |              | 7th-9th          | High School   |             |
| 2:45-3:00    |   |                  | Angelo      |              | 2:00-3:15        |               |             |
| 3:00 - 3:15  |   |                  |             |              | Webb             | 2:05-3:30     |             |
| 3:15 -3:30   |   |                  |             |              |                  | Craig         |             |

## 3/10/2025

| 11:15 -<br>11:30<br>11:30-<br>11:45 | 10:30-<br>12:00    | 10:30-<br>12:00      | 10:45-<br>12:00 | l0:45-12:0             | (<br>L0:30-12:0          | 0:30-1 |
|-------------------------------------|--------------------|----------------------|-----------------|------------------------|--------------------------|--------|
| 11:45-<br>12:00                     | Park               | Angelo               | Kelley          | Webb                   | Craig                    | Jure   |
| 12:00-<br>12:15<br>12:15-           |                    |                      |                 |                        |                          |        |
| 12:30<br>12:30-                     |                    | Speech               |                 | /orld Histor           |                          |        |
| 12:45<br>12:45-                     | 4th-6th Scier      | Speech               | ı               | orld Histo/<br>7th-8th |                          |        |
| 1:00<br>1:00-1:15<br>1:15-1:30      | Astronomy          | _                    | High School     | 512:30-1:45            | o Literature<br>8th-10th | 9      |
| 1:30-1:45<br>1:45-2:00              | 12.45-1:45<br>Park | Angelo               | Smyth           |                        | 12:30-2:00<br>Craig      |        |
| 2:00-2:15                           |                    | History              |                 | Sent. To<br>Paragrap   | American                 |        |
| 2:15-2:30                           |                    | 4th-6th<br>2:00-3:00 |                 | h<br>7th-9th           | Literature               |        |
| 2:30-2:45                           |                    | Angelo               |                 | 2:00-3:15              | 10th-12th                |        |
| 2:45-3:00<br>3:00 -<br>3:15         |                    | Aligeio              |                 | Webb                   | 2:05-3:30                |        |
| 3:15 -3:30                          |                    |                      |                 |                        | Craig                    |        |